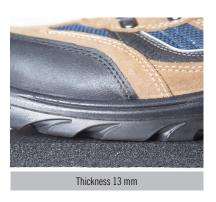

## **Specifications**

Type: Closed cell Nitrile Sponge Rubber

Thickness: 13 mm