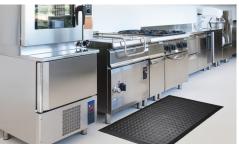

## **Anti-Fatigue Mats • Indoor/Outdoor**

Complete Comfort II mats are anti-microbial, anti-fatigue mats that can be autoclave sterilized and commercially laundered.

- Ergonomically superior anti-fatigue mat.
- Textured surface offers superior slip and skid resistance.
- Beveled edges create a smooth floor-to-mat transition, reducing slip and falls and allowing carts to easily roll over the surface.
- The 100% Nitrile Rubber cushion is oil, grease, chemical resistant and welding safe.
- Anti-microbial treatment reduces odors by inhibiting the growth of germs and bacteria.
- · Lightweight and easy to clean.