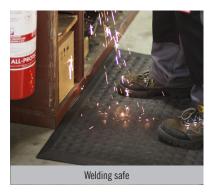

## **Anti-Fatigue Mats • Indoor/Outdoor**

Complete Comfort II mats are anti-microbial, anti-fatigue mats that can be autoclave sterilized and commercially laundered.

- Ergonomically superior anti-fatigue mat.
- Textured surface offers superior slip and skid resistance.
- Beveled edges create a smooth floor-to-mat transition, reducing slip and falls and allowing carts to easily roll over the surface.
- The 100% Nitrile Rubber cushion is oil, grease, chemical resistant and welding safe.
- Anti-microbial treatment reduces odors by inhibiting the growth of germs and bacteria.
- · Lightweight and easy to clean.