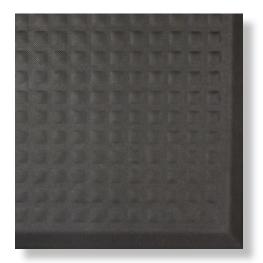

## **Anti-Fatigue Mats • Indoor/Outdoor**

Complete Comfort II mats are anti-microbial, anti-fatigue mats that can be autoclave sterilized and commercially laundered.

- Ergonomically superior anti-fatigue mat.
- Textured surface offers superior slip and skid resistance.
- Beveled edges create a smooth floor-to-mat transition, reducing slip and falls and allowing carts to easily roll over the surface.
- The 100% Nitrile Rubber cushion is oil, grease, chemical resistant and welding safe.
- Anti-microbial treatment reduces odors by inhibiting the growth of germs and bacteria.
- · Lightweight and easy to clean.