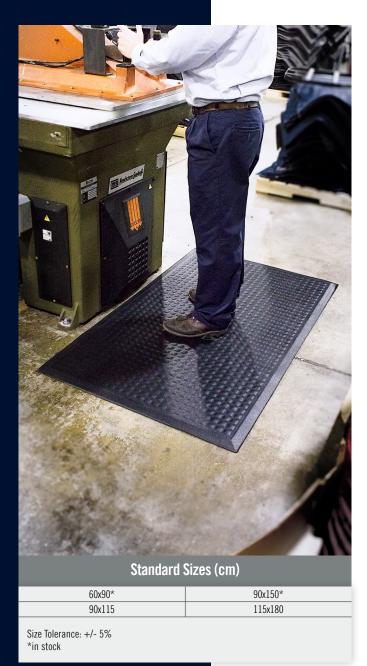

## **Specifications**

Type: Closed cell Nitrile Sponge Rubber

Thickness: 13 mm