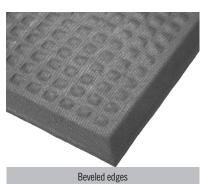

## **Anti-Fatigue Mats • Indoor/Outdoor**

Complete Comfort II mats are anti-microbial, anti-fatigue mats that can be autoclave sterilized and commercially laundered.

- Ergonomically superior anti-fatigue mat.
- Textured surface offers superior slip and skid resistance.
- Beveled edges create a smooth floor-to-mat transition, reducing slip and falls and allowing carts to easily roll over the surface.
- The 100% Nitrile Rubber cushion is oil, grease, chemical resistant and welding safe.
- Anti-microbial treatment reduces odors by inhibiting the growth of germs and bacteria.
- · Lightweight and easy to clean.